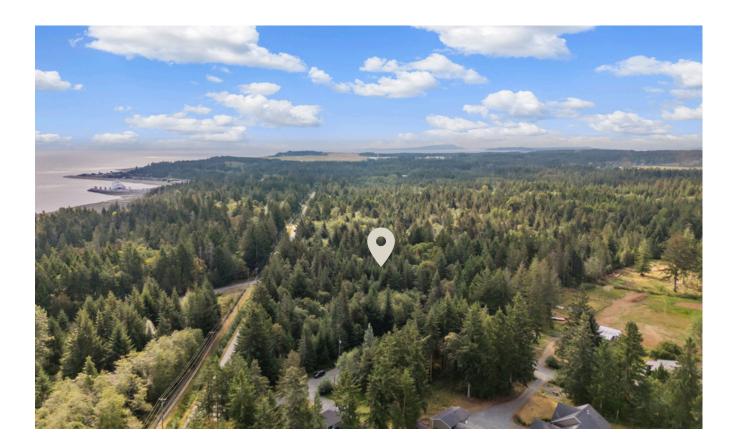

37 Acres

ALR Property & R1 Zoning

This 37-acre ALR property off of Waveland Rd in Comox Peninsula represents a rare opportunity to own a substantial piece of agricultural land with endless possibilities. Whether you're a seasoned farmer, an entrepreneur in the agri-tourism industry, or someone passionate about sustainable living, this property is a blank canvas ready for your vision. There is a small portion of the property with R-1 zoning, approximately 3% of the land, located at the corner of Waveland and August Rd. Mainly forested with second growth, this large parcel of land offers an escape into nature while remaining minutes from the amenities of town.

#### PROPERTY

- 37 ACRES
- ALR PROPERTY
- R1 ZONING (APPROX. 3% OF THE LAND)
- MAINLY FORESTED WITH SECOND GROWTH
- OFF WAVELAND RD IN COMOX PENINSULA
- MINUTES FROM AMENITIES IN TOWN