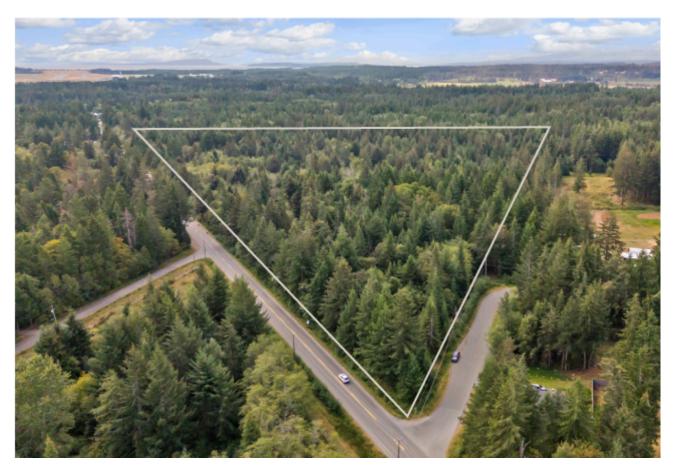

37 Acres

ALR Property & R1 Zoning

This 37-acre ALR property off of Waveland Rd in Comox Peninsula represents a rare opportunity to own a substantial piece of agricultural land with endless possibilities. Whether you're a seasoned farmer, an entrepreneur in the agri-tourism industry, or someone passionate about sustainable living, this property is a blank canvas ready for your vision. There is a small portion of the property with R-1 zoning, approximately 3% of the land, located at the corner of Waveland and August Rd. Mainly forested with second growth, this large parcel of land offers an escape into nature while remaining minutes from the amenities of town.

#### PROPERTY

- 37 ACRES
- ALR PROPERTY
- R1 ZONING (APPROX. 3% OF THE LAND)
- MAINLY FORESTED WITH SECOND GROWTH
- OFF WAVELAND RD IN COMOX PENINSULA
- MINUTES FROM AMENITIES IN TOWN

## LOT LINES

# LOT C WAVELAND RD, COMOX

\*All lot lines are approx., please verify if important.

WWW.RENAHREALESTATE.COM