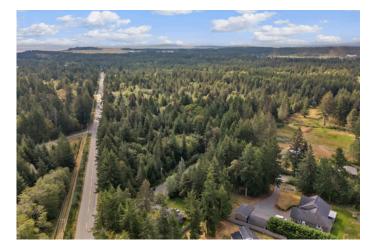

37 Acres

ALR Property & R1 Zoning

This 37-acre ALR property off of Waveland Rd in Comox Peninsula represents a rare opportunity to own a substantial piece of agricultural land with endless possibilities. Whether you're a seasoned farmer, an entrepreneur in the agri-tourism industry, or someone passionate about sustainable living, this property is a blank canvas ready for your vision. There is a small portion of the property with R-1 zoning, approximately 3% of the land, located at the corner of Waveland and August Rd. Mainly forested with second growth, this large parcel of land offers an escape into nature while remaining minutes from the amenities of town.

#### PROPERTY

- 37 ACRES
- ALR PROPERTY
- R1 ZONING (APPROX. 3% OF THE LAND)
- MAINLY FORESTED WITH SECOND GROWTH
- OFF WAVELAND RD IN COMOX PENINSULA
- MINUTES FROM AMENITIES IN TOWN