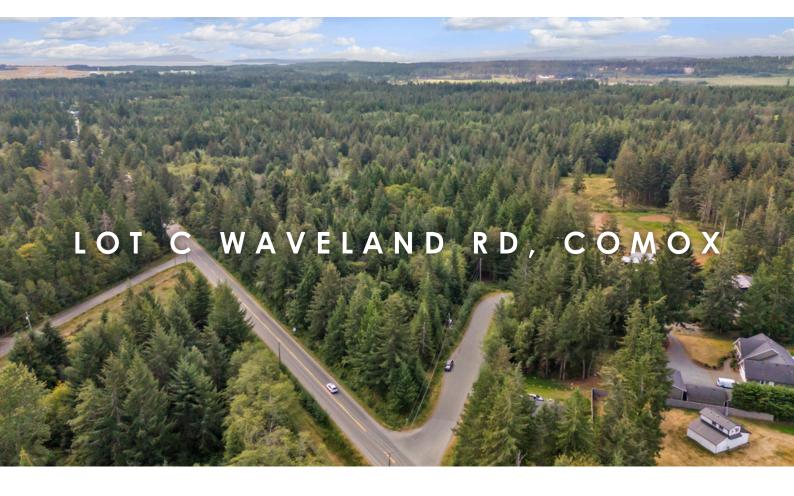

## LOT C WAVELAND RD, COMOX

37 Acres

ALR Property & R1 Zoning

This 37-acre ALR property off of Waveland Rd in Comox Peninsula represents a rare opportunity to own a substantial piece of agricultural land with endless possibilities. Whether you're a seasoned farmer, an entrepreneur in the agri-tourism industry, or someone passionate about sustainable living, this property is a blank canvas ready for your vision. There is a small portion of the property with R-1 zoning, approximately 3% of the land, located at the corner of Waveland and August Rd. Mainly forested with second growth, this large parcel of land offers an escape into nature while remaining minutes from the amenities of town.